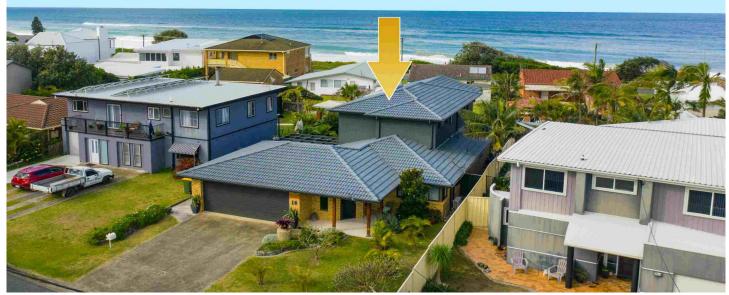

## 10 Chepana Street Lake Cathie NSW

Immaculately presented solid brick home with ocean views and multiple self-contained living areas. Ready to move in. Convenient location with beach, lake, shops, cafés, restaurants, tavern, bowling club, tennis courts all within a 5 minute walk. Watch the waves roll in from the upstairs parents retreat with large outdoor entertaining deck. This renovated home will appeal to families and investors alike. Perfect for multi-generational families each needing their own space. Live in one large two-story house with separate garden studio, or use as 3 separate self-contained dwellings each with its own entrance. Double lock-up garage with laundry and extra toilet. Abundant lifestyle opportunity.

Solid rental yield; established short-term and long-term rental history.

- Downstairs features lounge with air-conditioning, full

5 🗀 3 🔓 2 🖨

Price : \$ 1,460,000 Building Size : 288 sqm Land Size : 569 sqm