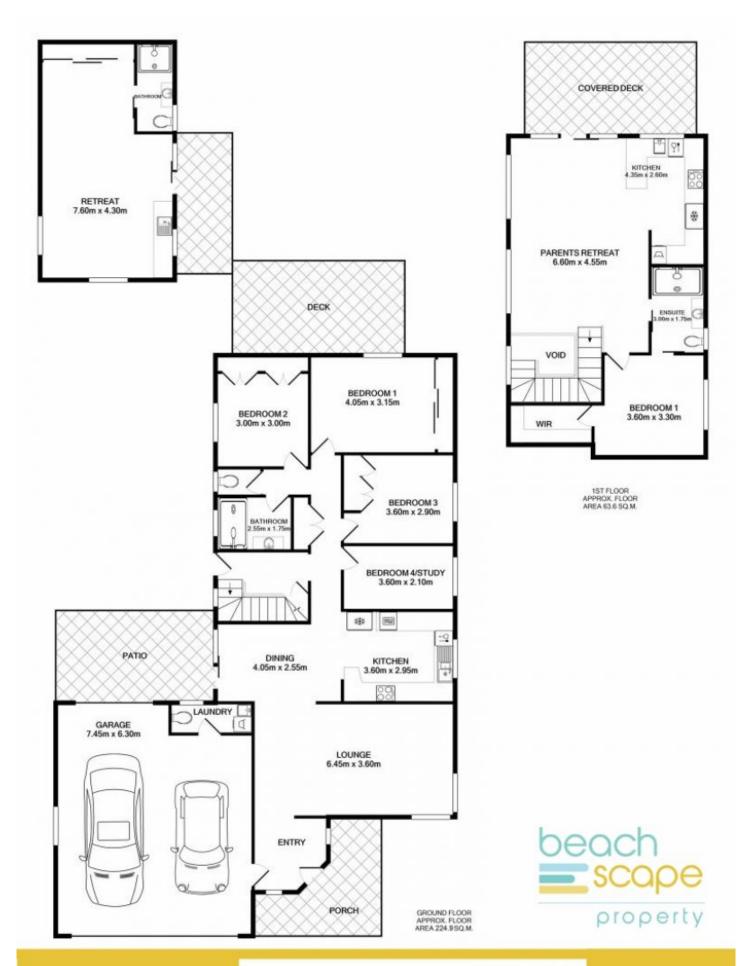

## 10 Chepana Street Lake Cathie NSW

Immaculately presented solid brick home with ocean views and multiple self-contained living areas. Ready to move in. Convenient location with beach, lake, shops, cafés, restaurants, tavern, bowling club, tennis courts all within a 5 minute walk. Watch the waves roll in from the upstairs parents retreat with large outdoor entertaining deck. This renovated home will appeal to families and investors alike. Perfect for multi-generational families each needing their own space. Live in one large two-story house with separate garden studio, or use as 3 separate self-contained dwellings each with its own entrance. Double lock-up garage with laundry and extra toilet. Abundant lifestyle opportunity.

Solid rental yield; established short-term and long-term rental history.

- Downstairs features lounge with air-conditioning, full

5 🗀 3 🔓 2 🖨

Price : \$ 1,460,000 Building Size : 288 sqm Land Size : 569 sqm