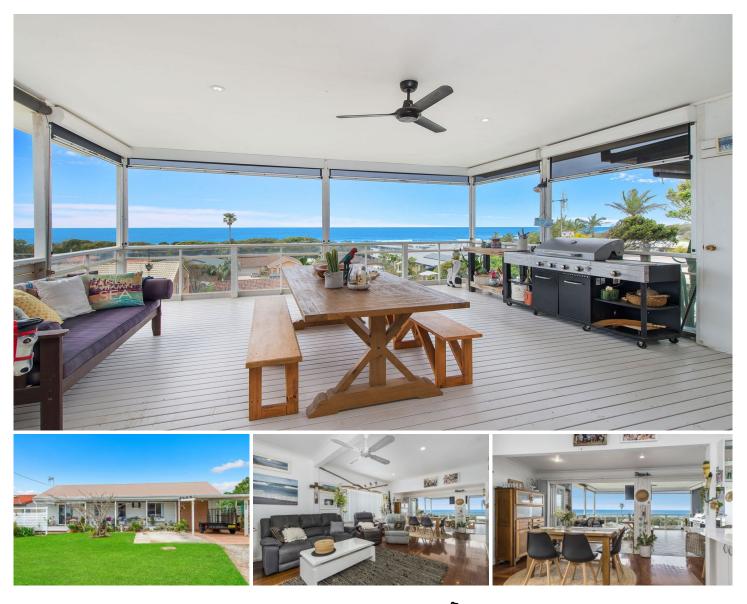

## **1524 Ocean Drive Lake Cathie NSW**

This unique beach cottage beaming with character and untapped opportunity sits high on a 640sqm block with a stunning easterly aspect, boasting never to be built out views from Lighthouse Beach to Point Perpendicular. Nestled in the heart of Lake Cathie, a short walk to the beach, conveniently located to shops, restaurants, schools and transport.

Enjoy indoor-outdoor living with large bi-fold doors onto the covered back deck. Soak in the views and the sounds of nature from your master bedroom. Sit and watch the dolphins play from the comfort of your home. The large outdoor alfresco area with built-in BBQ and sink is the perfect area to watch the waves roll in or relax and take in the stunning sunrise over the ocean. Large back yard with rainwater tanks, chook pen, 'man cave' with electricity, toilet and plumbing, ample under house storage. Potential

## 2 🛏 2 📛 2 🚘

Price Building Size : 158 sqm Land Size View

- : \$ 1,314,000

  - : 640 sqm

: https://www.beachscape.com.au/sale/ns w/mid-north-coast/lake-cathie/residential /house/7263038

Nat Yen 0422 975 629