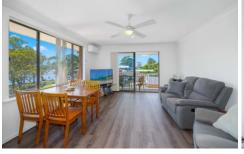

Situated in a well-maintained complex of three apartments, the functional layout includes a modern kitchen and bathroom inclusive of laundry, two bedrooms with built-in robes, and light-filled living area that steps out onto a North-East facing balcony. The apartment is complete with a single lock-up garage with automatic roller door and extra storage for added convenience.