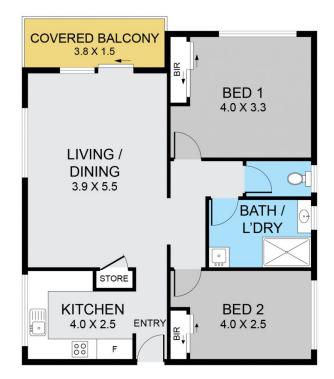

Situated in a well-maintained complex of three apartments, the functional layout includes a modern kitchen and bathroom inclusive of laundry, two bedrooms with built-in robes, and light-filled living area that steps out onto a North-East facing balcony. The apartment is complete with a single lock-up garage with automatic roller door and extra storage for added convenience.

Susan De Jonge 0410 938 691

Nat Yen 0422 975 629

FLOOR PLAN: 95 sqm

Plans shown are for presentation purposes only and are not part of any legal document or tile. They are subject to errors, omissions, inaccuracies and should not be used as a sole and accurate reference. Interested parties should make their own inquiries using independent sources.