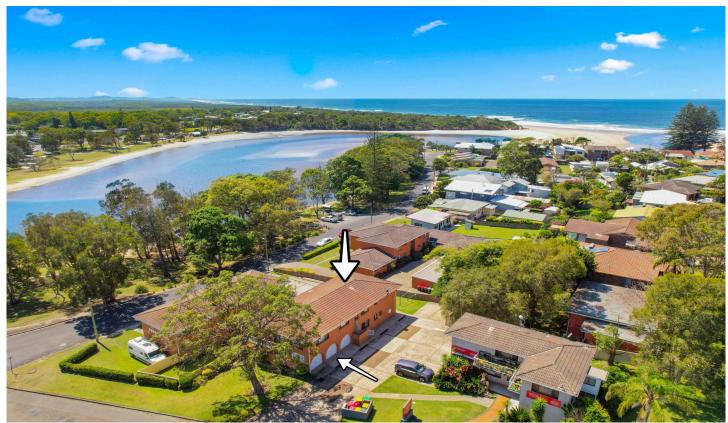

## 2/1632 Ocean Drive Lake Cathie NSW

Perfectly positioned directly opposite the lake and beach capturing the morning sun and afternoon breeze. This 2-bedroom apartment makes an ideal investment, or haven for weekends and holiday getaways and is perfect for first-home buyers. It is easy to imagine living a dream lifestyle here.

Walking distance to the shops, bowling club, tavern, lake and beach. Close to transport, schools, childcare and

2 🕮 1 📛 1 🖨

**Price**: \$599,000

View: https://www.beachscape.com.au/sale/nsw/mid-n orth-coast/lake-cathie/residential/unit/7512449