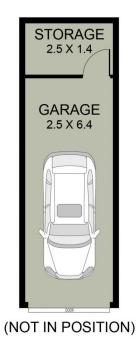

Situated in a well-maintained complex of three apartments, the functional layout includes a modern kitchen and bathroom inclusive of laundry, two bedrooms with built-in robes, and light-filled living area that steps out onto a North-East facing balcony. The apartment is complete with a single lock-up garage with automatic roller door and extra storage for added convenience.

Susan De Jonge 0410 938 691

Nat Yen 0422 975 629

FLOOR PLAN: 95 sqm

Plans shown are for presentation purposes only and are not part of any legal document or tile. They are subject to errors, omissions, inaccuracies and should not be used as a sole and accurate reference. Interested parties should make their own inquiries using independent sources.