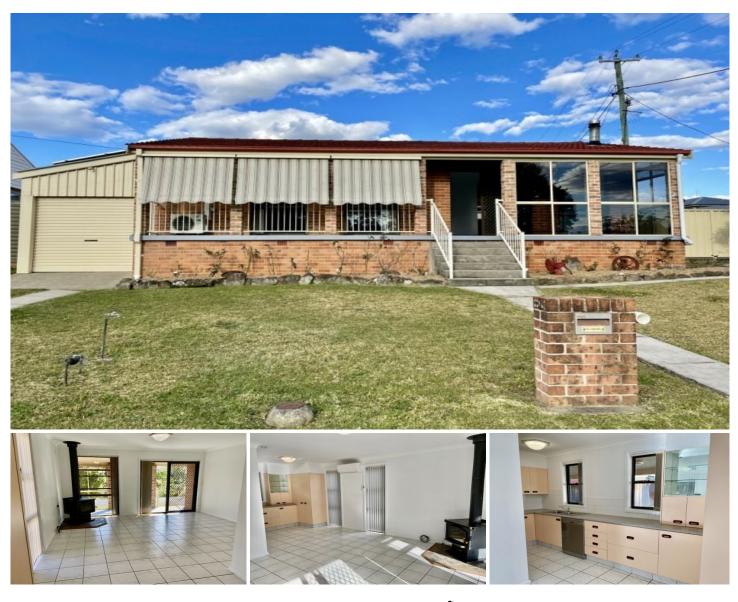

## **10 Thatcher Street Wauchope NSW**

Available for 12+ months lease. Charming well-presented family home on corner block of Thatcher St and Wade St. Suitable for couples and small families. Single level layout, 3 to 5 steps lead into the front and back door. Located in a quiet street, close to town centre. Open plan plan living, dining and kitchen. Aircon and wood fire in lounge room. Aircon in master bedroom + ceiling fans in all bedrooms. All bedrooms with built-in robes. Two carports, one with electric roller door. Fully fenced backyard with workshop and shed.

Saw mill relicts decorate the garden beds and workshop depicting Wauchope's timber trade history. The old saw mill directly across the road is no longer and is now a bus depot.

## Highlights:

- Open plan living and dining area with tiled floor and wood

3 🛤 1 🚔 2 🚘

Building Size : 10 sqm

View : https://www.beachscape.com.au/lease/n sw/mid-north-coast/wauchope/residentia l/house/7588057